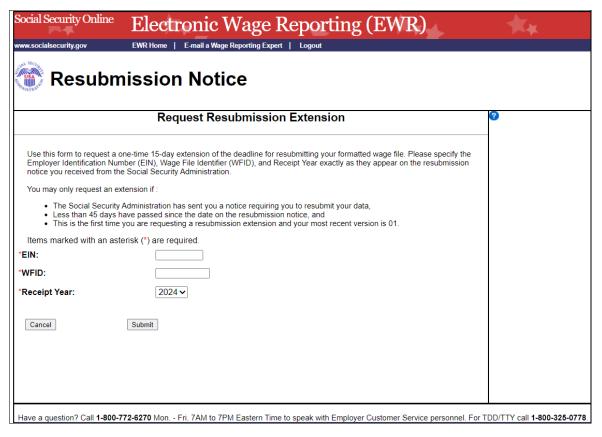

**3.** On the "Resubmission Extension Receipt" page, select the **EWR Home Page** button to return to the EWR home page.