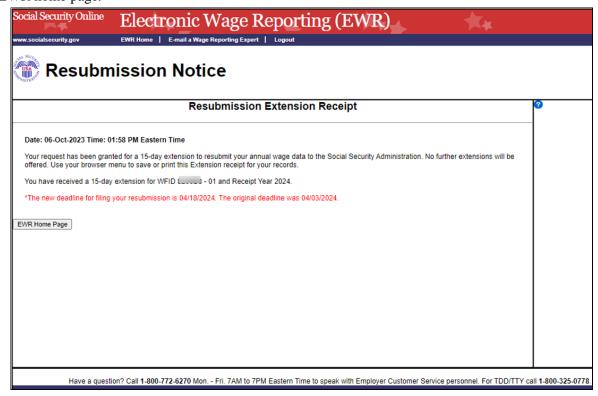

**3.** On the "Resubmission Extension Receipt" page, select the **EWR Home Page** button to return to the EWR home page.